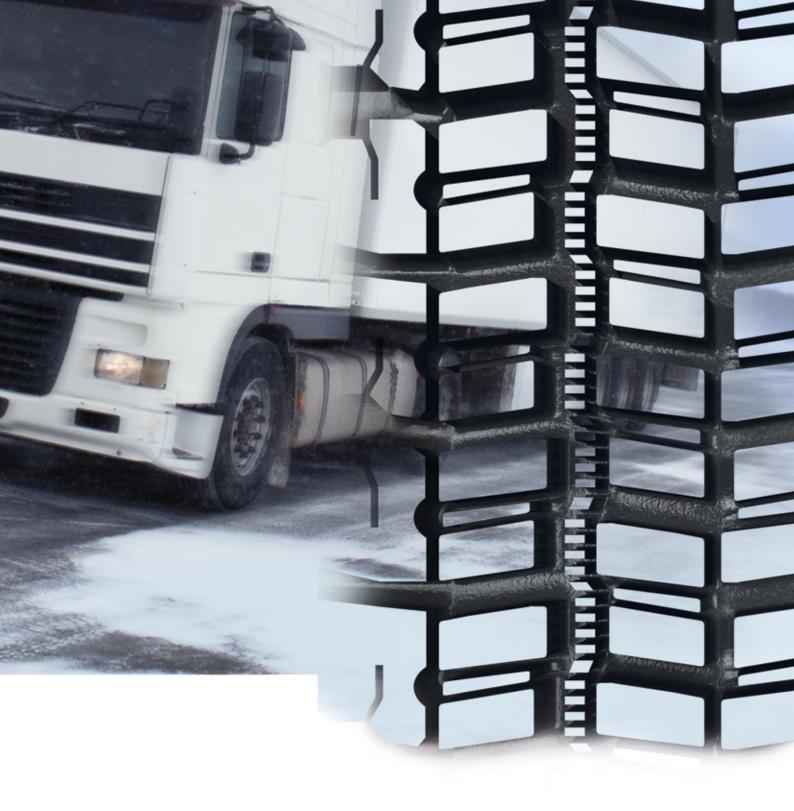

## **Bandag winter retreads**

You belong on the road. With the W990+ from Bandag, not even winter conditions will stop you from driving. The W990+ keeps you on to the road, no matter how wet and snow-covered conditions might be. Its specially engineered tread and winter compounds ensure safety and efficiency thanks to good grip capacities.

Make winter roads safe roads. You'll appreciate the W990+ when you brake and drive and when you arrive at your destination, safe and sound.

The Bandag W990+ is the perfect tread to extend the life of the Bridgestone W990 new tyre.