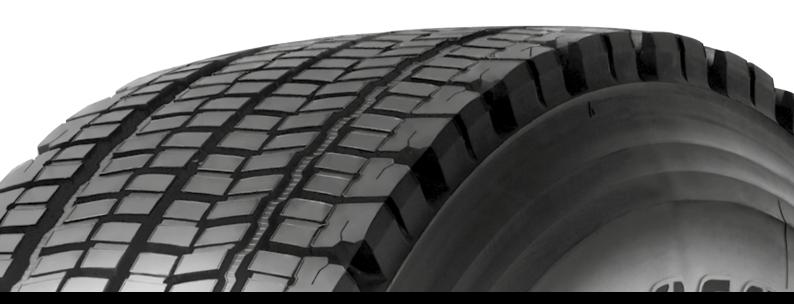

## **Bandag winter retreads**

You belong on the road. With the W990+ from Bandag, not even winter conditions will stop you from driving. The W990+ keeps you on to the road, no matter how wet and snow-covered conditions might be. Its specially engineered tread and winter compounds ensure safety and efficiency thanks to good grip capacities.

## **Featuring Bridgestone technology**

The Bandag W990+ tread is based on the well-known Bridgestone W990 winter tyre, incorporating similar technologies:

- The Equaliser Rib Design that evenly distributes pressure to stop uneven or wavy tyre wear, resulting in a longer lifespan.
- The Convex Block Design that reduces stress on the edges of the blocks. This results in a drastic reduction of heel-andtoe wear, leading to longer tyre life.