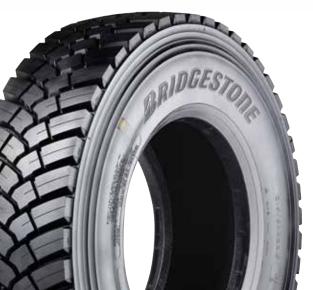

## Bandag M-DRIVE 001 Drive On/Off

### Very good self-cleaning properties to ensure optimum traction

Improved driving comfort thanks to optimised pattern design.

Construction, civil engineering and other on/off applications place enormous demands on your tyres. On the one hand, they have to deliver optimum safety and driver comfort on the road but on the other, also the traction, durability and resistance to accidental damage to perform off it. Which is why the allnew Bandag M-DRIVE 001 On/Off tread brings together all the elements to deliver outstanding, long-lasting and cost-effective performance, both on and off the road, time and time again. To help you get more out of your valuable casings and more out of your business! Longer tyre life not only means a lower cost per km of your operations but also less downtime! Based on the advanced pattern and engineered compound of the Bridgestone M-DRIVE 001 tyre, Bandag's latest on/off tread provides outstanding durability and mileage to keep on delivering, throughout the extended lifecycle of your tyres. Its innovative tie-bar technology and optimised block dimensions and stiffness ensure longer wear life and improved resistance to cutting and chipping. And best of all, the Bandag M-DRIVE 001 keeps on delivering reinforced traction, enhanced driver comfort and all-season safety across a wide range of climate and surface conditions.

When the going gets tough, the tough get the robust performance of the Bandag M-DRIVE 001! The ideal tread to extend the service life and performance of Bridgestone M-DRIVE 001.

Total Tyre Life is built around Bridgestone's premium new tyres and Bandag retreads, the best match to extend tyre life and reduce cost per km.