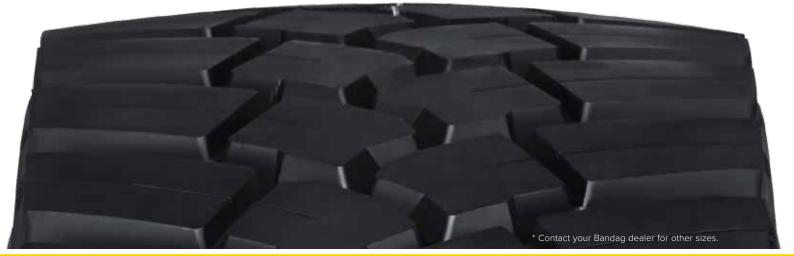

### Very good self-cleaning properties to ensure optimum traction

Improved driving comfort thanks to optimised pattern design.

Construction, civil engineering and other on/off applications place enormous demands on your tyres. On the one hand, they have to deliver optimum safety and driver comfort on the road but on the other, also the traction, durability and resistance to accidental damage to perform off it. Which is why the allnew Bandag M-DRIVE 001 On/Off tread brings together all the elements to deliver outstanding, long-lasting and cost-effective performance, both on and off the road, time and time again. To help you get more out of your valuable casings and more out of your business! Longer tyre life not only means a lower cost per km of your operations but also less downtime! Based on the advanced pattern and engineered compound of the Bridgestone M-DRIVE 001 tyre, Bandag's latest on/off tread provides outstanding durability and mileage to keep on delivering, throughout the extended lifecycle of your tyres. Its innovative tie-bar technology and optimised block dimensions and stiffness ensure longer wear life and improved resistance to cutting and chipping. And best of all, the Bandag M-DRIVE 001 keeps on delivering reinforced traction, enhanced driver comfort and all-season safety across a wide range of climate and surface conditions.

Tyre size\*

| 13R22.5     |
|-------------|
| 295/80R22.5 |
| 315/80R22.5 |