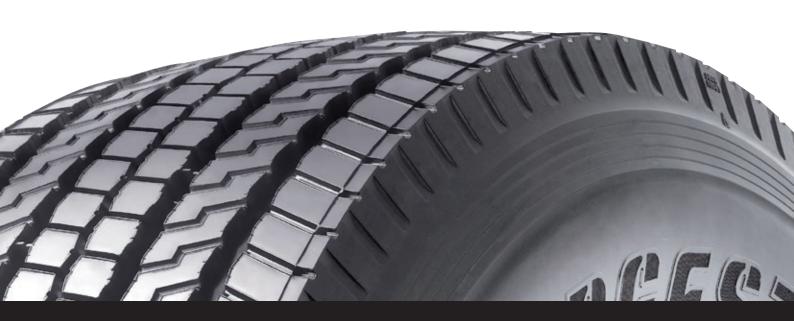

#### **Featuring Bridgestone technologies**

The Bandag M788 tread is based on the well-known Bridgestone M788 winter tyre, incorporating similar technologies:

- Dual Sipes improve wet/winter performance as well as reducing stone retention, ensuring good handling and long casing life.
- The Variable Depth Sipes allow for higher density in the tread. In the wet, your tyres perform better, with better braking power.