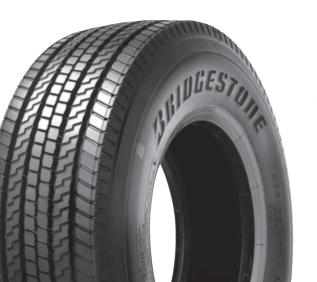

# Bandag M788

The final result? A trailer tread designed to provide superior performance and excellent mileage throughout the winter.

The Bandag M788 is the perfect tread to extend the life of the Bridgestone M788 new tyre.