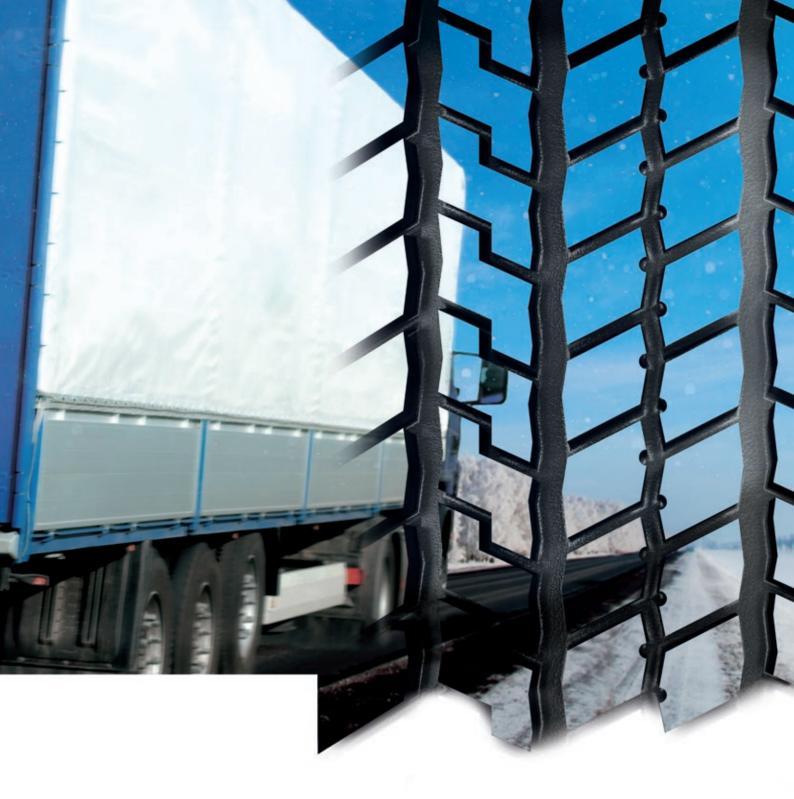

### Trailer Winter

Highly durable for excellent mileage.

### Superb stability in the

**SNOW** for better performance and complete safety.

Outstanding handling performance for even the most snowy conditions.

## Premium retread winter solutions by Bandaq

You've checked everything in your truck, from the mechanics to the electrics. But did you remember your trailer? You want to be confident the enormous weight behind will stay on the road when you're moving, and stop quickly and efficiently when you hit the brakes. With the M788 tread from Bandag, you'll have nothing to worry about, not even in snowy conditions. The advanced tread pattern makes driving safer, easier and more efficient when winter sets in.