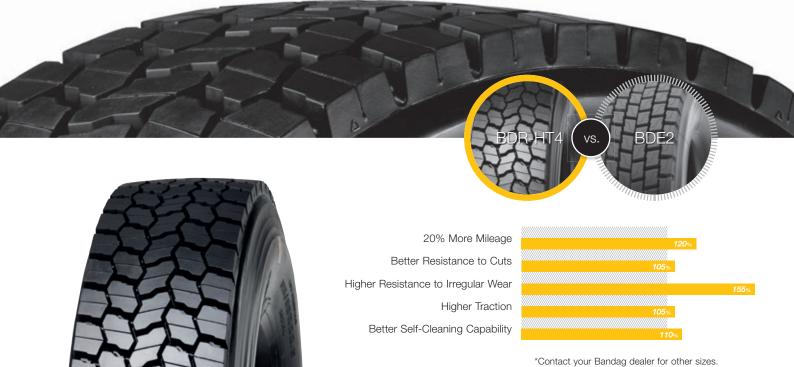

## Excellent mileage performance

up to 20% more than the BDE2.

## Great resistance to irregular wear

thanks to the application of Bridgestone technologies.

#### Low stone retention

for a better protection of the casing.

Trucks dedicated to regional transport are often exposed to tough driving conditions: changing road surfaces, varying loads, frequent overloading, all imposing some specific demands towards tyre quality and robustness.