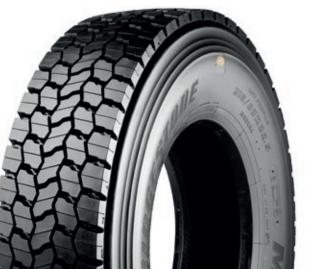

### Bandag BDR-HT4

## Great resistance to irregular wear

thanks to the application of Bridgestone technologies.

#### Low stone retention

for a better protection of the casing.

Trucks dedicated to regional transport are often exposed to tough driving conditions: changing road surfaces, varying loads, frequent overloading, all imposing some specific demands towards tyre quality and robustness.

The Bandag BDR-HT4 tread perfectly copes with these requirements and is offering safety to the truck driver, thanks to an excellent grip and very good traction in all circumstances.

The Bandag BDR-HT4 tread features the *Tie barl* technology as well as an *improved sipe design*, minimizing heel and toe wear. This also gives a longer tyre life, and therefore reduces tyre maintenance costs and tyre noise level.