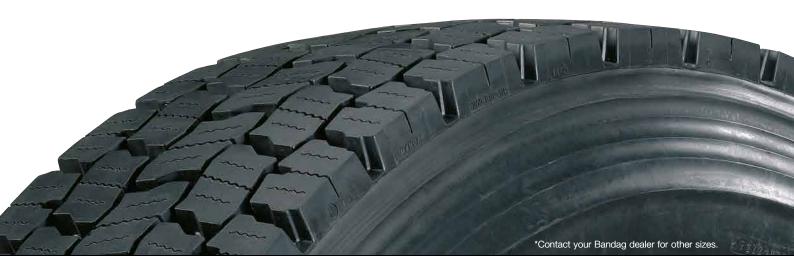

The Bandag BDR-HG's high-grip pattern with deep, staggered tread blocks ensures safe and reliable performance combined with outstanding mileage potential. Its deep tread grooves provide extra grip, even in winter conditions and even as your tyres approach the end of their life cycle.

| Tyre size*  |
|-------------|
| 12.00R20    |
| 13.00R20    |
| 12R22.5     |
| 13R22.5     |
| 275/80R22.5 |
| 295/80R22.5 |
| 315/80R22.5 |
| 275/70R22.5 |
| 295/70R22.5 |
| 305/70R22.5 |
| 315/70R22.5 |
|             |