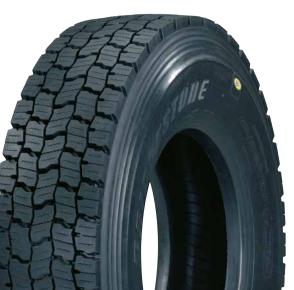

## **Bandag BDR-HG** Drive Winter - Regional

Deep traction and consistent braking even in winter conditions.

Superb mileage performance thanks to its tread and slow-wearing compound.

The safe, reliable choice incorporating the latest winter traction technology.

The Bandag BDR-HG's high-grip pattern with deep, staggered tread blocks ensures safe and reliable performance combined with outstanding mileage potential. Its deep tread grooves provide extra grip, even in winter conditions and even as your tyres approach the end of their life cycle.